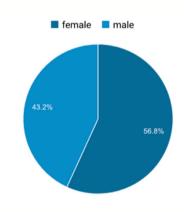

# **Demographics**

| Users <b>57,659</b>            | New Users 57,892                  |
|--------------------------------|-----------------------------------|
| Sessions<br>88,945             | Number of Sessions per User  1.54 |
| Pageviews 539,338              | Pages / Session  6.06             |
| Avg. Session Duration 00:04:02 | 5.58%                             |