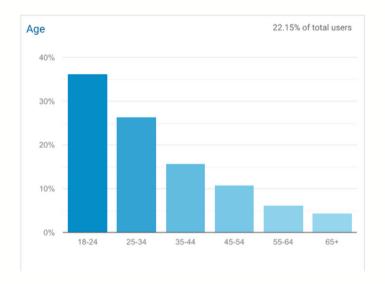

# **Demographics**

| Users <b>57,659</b>            | New Users 57,892                  |
|--------------------------------|-----------------------------------|
| Sessions<br>88,945             | Number of Sessions per User  1.54 |
| Pageviews 539,338              | Pages / Session  6.06             |
| Avg. Session Duration 00:04:02 | 5.58%                             |